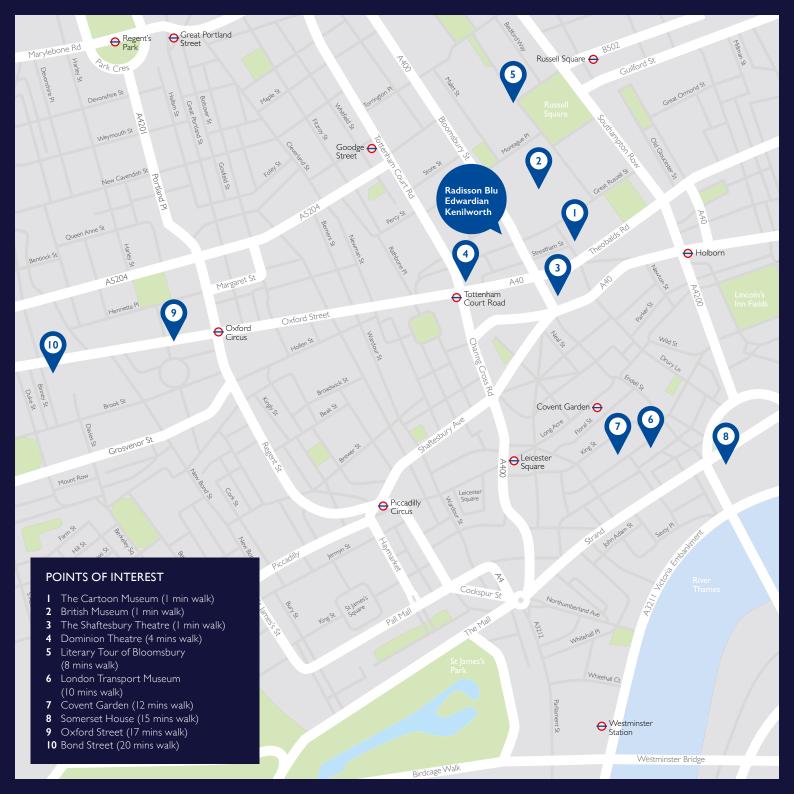

# CHARACTERFUL AND CULTURED, STAY IN LITERARY BLOOMSBURY IN LONDON'S WEST END

Warmly inviting and stylish, the Kenilworth offers modern bedrooms alongside luxury furnishings, a popular restaurant and a prime location, moments from the British Museum and Tottenham Court Road tube station.

## **TRAVEL**